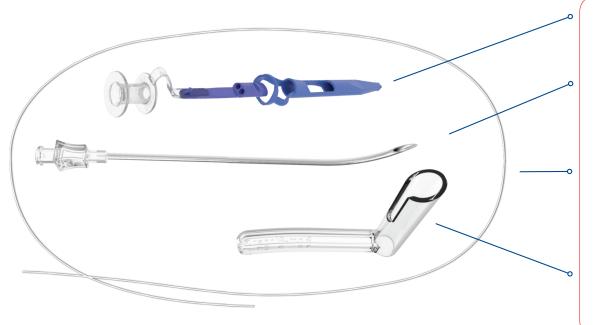

### **FirstFit™ Surgical Kit**

The FirstFit™ Surgical Kit is designed to create a primary or secondary tracheoesophageal puncture, to facilitate the placement of the included sterile Blom-Singer® Classic™ Voice Prosthesis.

Everything you need, in one sterile package. Ergonomic design of the needle and pharynx protector allowing for more control and accuracy. Color contrast of the guidewire and inserter allowing for easy detection to adjust grip and/or slow down for steady delivery of the voice prosthesis.

#### **■ Inserter**:

Retrograde insertion with pre-loaded voice prosthesis

# ■ 13 Gauge Surgical Stainless Steel Needle:

New ergonomic curve of needle to allow for more control and accuracy at puncture site

#### ■91cm Guidewire:

Reversible for easy correction. Color contrast of the guidewire and inserter allowing for easy detection to adjust grip and/or slow down for steady delivery

#### ■ Pharynx Protector:

The shape, size and transparency is more universally user-friendly