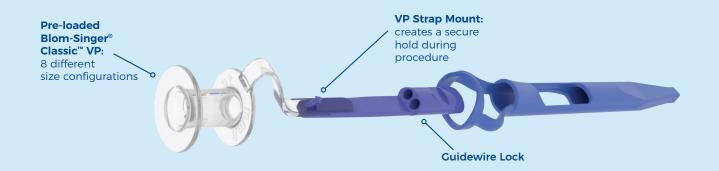

Everything you need, in one sterile package. Ergonomic design of the needle and pharynx protector allowing for more control and accuracy. Color contrast of the guidewire and inserter allowing for easy detection to adjust grip and/or slow down for steady delivery of the voice prosthesis.

#### **■ Inserter**:

Retrograde insertion with pre-loaded voice prosthesis

#### ■91cm Guidewire:

Reversible for easy correction. Color contrast of the guidewire and inserter allowing for easy detection to adjust grip and/or slow down for steady delivery