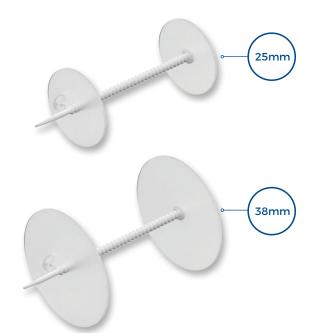

### Leakage Control and Comfort: Two Sizes, One Solution

**The Blom-Singer® Fistula Prosthesis** is a solution designed by Eric D. Blom, Ph.D. is made from medical grade silicone and is designed to reduce leakage of saliva, food and drink around a Hypopharyngeal Fistula. The prostheses come in two sizes, 25mm and 38mm, ensuring a proper fit.

### **ORDERING INFORMATION**

Call InHealth Technologies Customer Service at 800.477.5969 and provide the REF number(s) below.

| SIZE   | REF NUMBER | FLANCE DIAMETER | Recommended overlap of flange to fistula diameter |
|--------|------------|-----------------|---------------------------------------------------|
| SMALL  | FM1003     | 25mm            | 8-10mm                                            |
| MEDIUM | FM1004     | 38mm            | 8-10mm                                            |