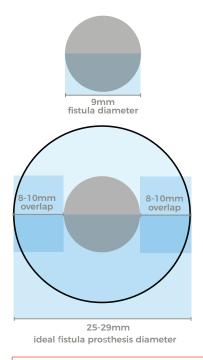

### **ORDERING INFORMATION**

Call InHealth Technologies Customer Service at 800.477.5969 and provide the REF number(s) below.

| SIZE   | REF NUMBER | FLANCE DIAMETER | Recommended overlap of flange to fistula diameter |
|--------|------------|-----------------|---------------------------------------------------|
| SMALL  | FM1003     | 25mm            | 8-10mm                                            |
| MEDIUM | FM1004     | 38mm            | 8-10mm                                            |