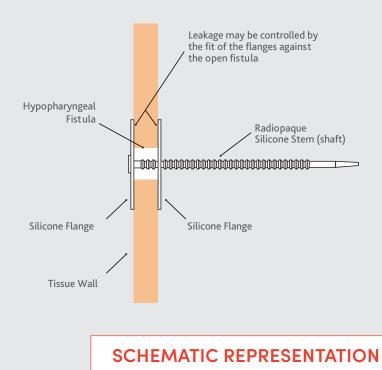

vailable in 2 diameter sizes with adjustable length, to help reduce leakage and improve comfort.

**CONTROL & COMFORT DESIGN:** Features soft, bi-flanged silicone for a secure fit. Healthcare provider insertion and removal without the need for surgery.

**DURABLE AND SAFE:** Made from medical-grade silicone, the prosthesis is designed to withstand 29 days of use. Sterile solution for a single use only.

**COST-EFFECTIVE SOLUTION:** Provides a non-invasive alternative to surgical interventions, offering significant cost savings for both patients and healthcare providers.

**VERSATILE APPLICATION:** Ideal short-term management of the Hypopharyngeal Fistulas, offering flexibility in treatment plans. Translucent to allow fistula tract visualization.

# Fistula Prosthesis PLACEMENT & FUNCTION







# Blom-Singer<sup>®</sup> Adjustable Bi-Flanged Fistula Prosthesis

Leakage Control and Comfort: Two Sizes, One Solution



SIZING DIAGRAMS



### **ORDERING INFORMATION**

Call InHealth Technologies Customer Service at 800.477.5969 and provide the REF number(s) below.

| SIZE   | REF NUMBER | FLANCE DIAMETER | Recommended overlap of flange to fistula diameter |
|--------|------------|-----------------|---------------------------------------------------|
| SMALL  | FM1003     | 25mm            | 8-10mm                                            |
| MEDIUM | FM1004     | 38mm            | 8-10mm                                            |

The Blom-Singer Adjustable Bi-Flanged Fistula Prosthesis was designed by Eric D. Blom, Ph.D., co-inventor of the breakthrough in voice restoration