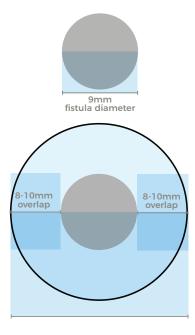

### **ORDERING INFORMATION**

Call InHealth Technologies Customer Service at 800.477.5969 and provide the REF number(s) below.

| SIZE   | REF NUMBER | FLANCE DIAMETER | Recommended overlap of flange to fistula diameter |
|--------|------------|-----------------|---------------------------------------------------|
| SMALL  | FM1003     | 25mm            | 8-10mm                                            |
| MEDIUM | FM1004     | 38mm            | 8-10mm                                            |