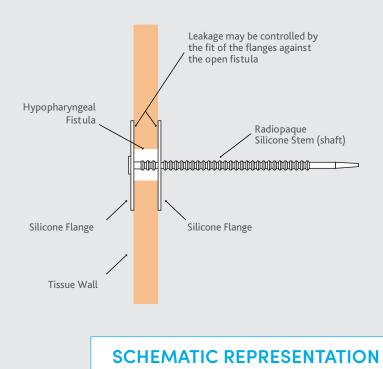

ailable in 2 diameter sizes with adjustable length, to help reduce leakage and improve comfort.

**CONTROL & COMFORT DESIGN:** Features soft, bi-flanged silicone for a secure fit. Healthcare provider insertion and removal without the need for surgery.

**DURABLE AND SAFE:** Made from medical-grade silicone, the prosthesis is designed to withstand 29 days of use. Sterile solution for a single use only.

**COST-EFFECTIVE SOLUTION:** Provides a non-invasive alternative to surgical interventions, offering significant cost savings for both patients and healthcare providers.

**VERSATILE APPLICATION:** Ideal short-term Management of the hypopharyngeal fistulas, offering flexibility in treatment plans. Translucent to allow fistula tract visualization.

## Fistula Prosthesis PLACEMENT & FUNCTION





# Blom-Singer<sup>®</sup> Adjustable Bi-Flanged Fistula Prosthesis

**Blom-Singer**<sup>®</sup>

Leakage Control and Comfort: Two Sizes, One Solution



#### SIZING DIAGRAMS



### **ORDERING INFORMATION**

Call InHealth Technologies Customer Service at 800.477.5969 and provide the REF number(s) below.

| SIZE   | REF NUMBER | FLANCE DIAMETER | Recommended overlap of flange to fistula diameter |
|--------|------------|-----------------|---------------------------------------------------|
| SMALL  | FM1003     | 25mm            | 8-10mm                                            |
| MEDIUM | FM1004     | 38mm            | 8-10mm                                            |

The Blom-Singer Adjustable Bi-Flanged Fistula Prosthesis was designed by Eric D. Blom, Ph.D., co-inventor of the b