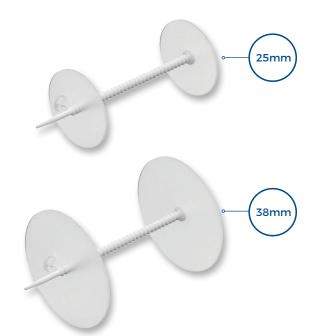

### Leakage Control and Comfort: Two Sizes, One Solution

**The Blom-Singer® Fistula Prosthesis** is a solution designed by Eric D. Blom, Ph.D. It is made from medical grade silicone and is designed to reduce leakage of saliva, food and drink around a hypopharyngeal fistula. The prostheses come in two sizes, 25mm and 38mm, ensuring a proper fit.

### **KEY BENEFITS INCLUDE:**

**TAILORED FIT:** Available in 2 diameter sizes with adjustable length, to help reduce leakage and improve comfort.

**CONTROL & COMFORT DESIGN:** Features soft, bi-flanged silicone for a secure fit. Healthcare provider insertion and removal without the need for surgery.

### **ORDERING INFORMATION**

Call InHealth Technologies Customer Service at 800.477.5969 and provide the REF number(s) below.

| SIZE   | REF NUMBER | FLANCE DIAMETER | Recommended overlap of flange to fistula diameter |
|--------|------------|-----------------|---------------------------------------------------|
| SMALL  | FM1003     | 25mm            | 8-10mm                                            |
| MEDIUM | FM1004     | 38mm            | 8-10mm                                            |